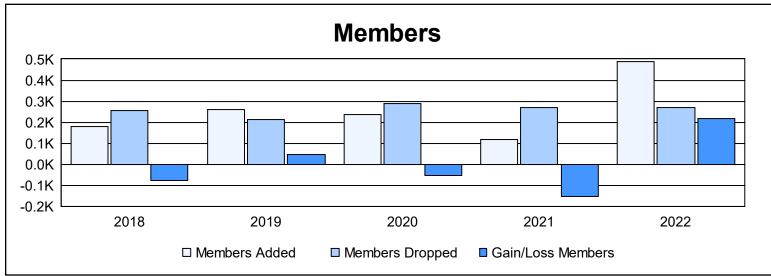

District 118 U As of June 2022 Cumulative

| Year      | New<br>Clubs | Dropped<br>Clubs | Gain/<br>Loss<br>Clubs | New<br>Members | Charter<br>Members | Reinstate<br>Members | Transfer<br>Members | Total<br>Member<br>Added | Total<br>Members<br>Dropped | Gain/<br>Loss<br>Members |
|-----------|--------------|------------------|------------------------|----------------|--------------------|----------------------|---------------------|--------------------------|-----------------------------|--------------------------|
| 2017-2018 | 0            | 0                | 0                      | 134            | 12                 | 13                   | 20                  | 179                      | 255                         | -76                      |
| 2018-2019 | 3            | 4                | -1                     | 167            | 71                 | 5                    | 15                  | 258                      | 211                         | 47                       |
| 2019-2020 | 2            | 3                | -1                     | 157            | 61                 | 12                   | 5                   | 235                      | 287                         | -52                      |
| 2020-2021 | 1            | 7                | -6                     | 67             | 37                 | 6                    | 6                   | 116                      | 268                         | -152                     |
| 2021-2022 | 4            | 4                | 0                      | 329            | 106                | 5                    | 46                  | 486                      | 268                         | 218                      |
| Average   | 2            | 4                | -2                     | 171            | 57                 | 8                    | 18                  | 255                      | 258                         | -3                       |