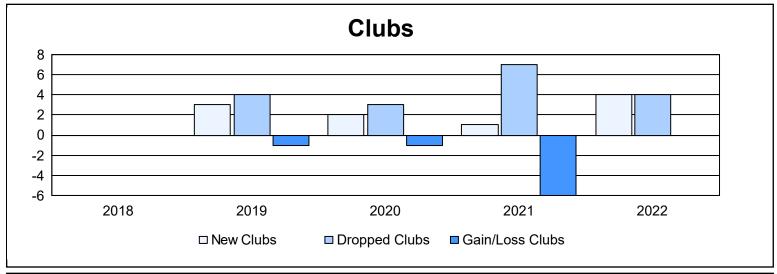

District 118 U As of June 2022 Cumulative

| Year      | New<br>Clubs | Dropped<br>Clubs | Gain/<br>Loss<br>Clubs | New<br>Members | Charter<br>Members | Reinstate<br>Members | Transfer<br>Members | Total<br>Member<br>Added | Total<br>Members<br>Dropped | Gain/<br>Loss<br>Members |
|-----------|--------------|------------------|------------------------|----------------|--------------------|----------------------|---------------------|--------------------------|-----------------------------|--------------------------|
| 2017-2018 | 0            | 0                | 0                      | 134            | 12                 | 13                   | 20                  | 179                      | 255                         | -76                      |
| 2018-2019 | 3            | 4                | -1                     | 167            | 71                 | 5                    | 15                  | 258                      | 211                         | 47                       |
| 2019-2020 | 2            | 3                | -1                     | 157            | 61                 | 12                   | 5                   | 235                      | 287                         | -52                      |
| 2020-2021 | 1            | 7                | -6                     | 67             | 37                 | 6                    | 6                   | 116                      | 268                         | -152                     |
| 2021-2022 | 4            | 4                | 0                      | 329            | 106                | 5                    | 46                  | 486                      | 268                         | 218                      |
| Average   | 2            | 4                | -2                     | 171            | 57                 | 8                    | 18                  | 255                      | 258                         | -3                       |